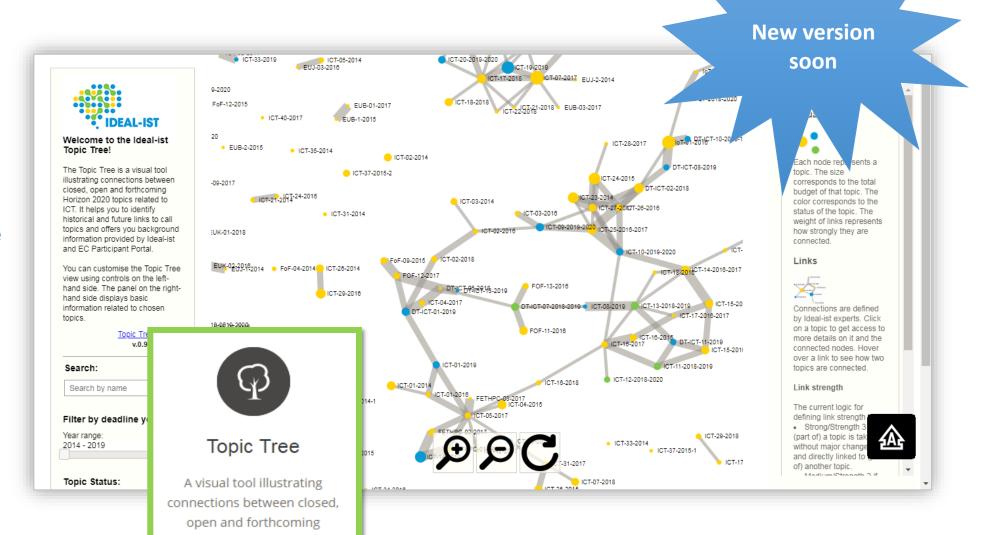

### **IDEAL-IST Topic Tree**

Horizon 2020 topics related to ICT

How are call topics linked?

How have these areas evolved over the years?

What is the new focus this year?

http://www.ideal-ist.eu/topic-tree