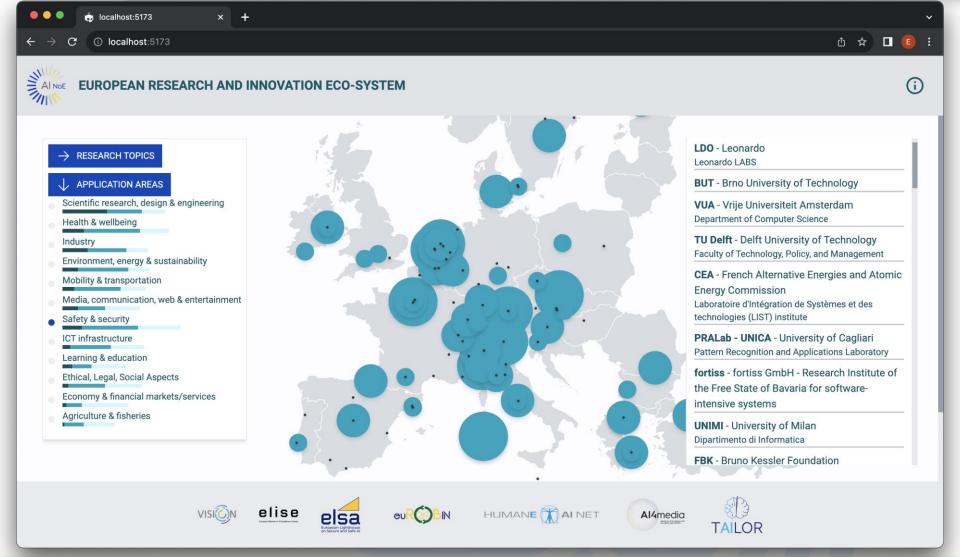

#### Who is doing what, and where?

eu-ai-ecosystem. tnods.nl

eu-ai-ecosystem.

tnods.nl