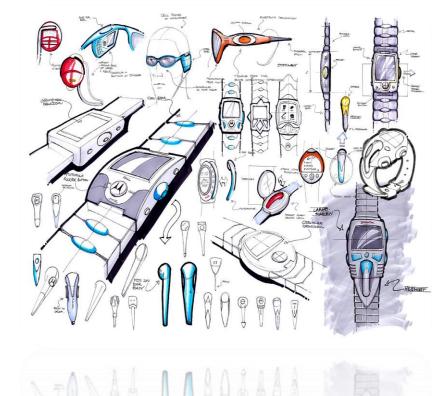

# **Customized Product Design**

## Challenges/Needs:

- Personalization
- Mass customization complexity
- Data collection and privacy
- Cost and scalability
- Design and engineering constraints

#### Solution:

- Advanced CAD and CAM software with datasets patterns
- Data analytics and machine learning
- Modular design components adapts to user preferences
- Collaborative design platforms with explainable AI techniques

#### **Benefits:**

- Faster "ready to sell"
- Market differentiation
- Reduced inventory costs
- Reduced waist