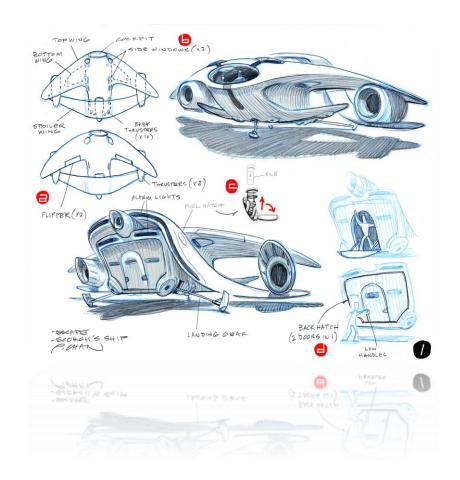

# **Customized Product Design**

## Challenges/Needs:

- Personalization
- Mass customization complexity
- Data collection and privacy
- Cost and scalability
- Design and engineering constraints

#### Solution:

- Advanced CAD and CAM software with datasets patterns
- Data analytics and machine learning
- Modular design components adapts to user preferences
- Collaborative design platforms with explainable AI techniques

#### **Benefits:**

- Faster "ready to sell"
- Market differentiation
- Reduced inventory costs
- Reduced waist